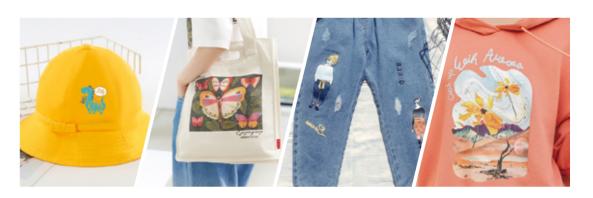

# Multifunctional Machine for Mass Production

Apply to different fabric include cotton, polyester, nylon, denim, etc. Make the mass production of DIY t-shirts, hoodies, sportswear, pants, canvas bag to be convient.